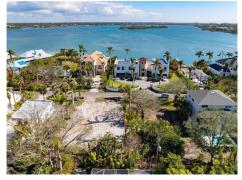

## 4185 Roberts Point Cir, Sarasota, FL 34242

MLS #: A4640092 Land | Lot: 6.250 ft<sup>2</sup>

More Info: 4185RobertsPointCirSarasota.lsForSale.com

Sophia Dudon 614.800.3301

sophiadudon@michaelsaunders.com

## Michael Saunders & Company

Sales Office 5100 Ocean Blvd Sarasota, FL 34242

(941) 349-3444

Remarks

Development opportunity! Lot 19 is the eastern most lot of the three adjacent parcels that are for sale in Siesta Key's private enclave of Roberts Point. The original structure has been demolished. As one of the most affordably priced buildable lots on Siesta Key, this is your chance to make your dream island life a reality. Known for its laid-back island ambience, you will find updated cottages overflowing with old Florida charm comfortably co-existing with impressive, modern estates carefully crafted to harmonize with their coastal surroundings. Lot 19 measures approximately 6,250 sq ft. Fulfill your island dream, constructing your idyllic custom oasis or build your dream estate spanning three lots. Note: renderings of potential floor plans to fit a single lot are in the images of the listing. Surround yourself with gulf coast attractions like the worldfamous Crescent Beach, the vibrant arts scene of downtown Sarasota, and a plethora of recreational activities from golf to wildlife watching. Siesta Key is the envy of the gulf coast, attracting everyone from around the world to its beautiful beaches, vibrant island culture and opportunities for adventure. This is an enticing option for a homeowner, investor, builder or seasonal resident.