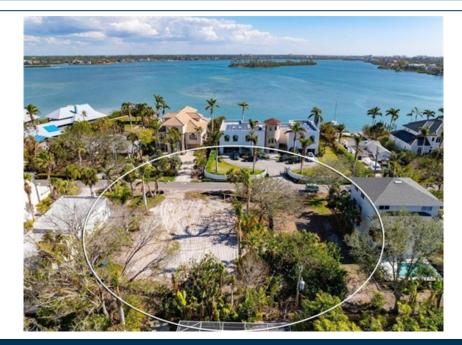

## Michael Saunders & Company

Sales Office 5100 Ocean Blvd Sarasota, FL 34242

(941) 349-3444

Remarks

Development opportunity! Lot 19 is the eastern most lot of the three adjacent parcels that are for sale in Siesta Key's private enclave of Roberts Point. The original structure has been demolished. As one of the most affordably priced buildable lots on Siesta Key, this is your chance to make your dream island life a reality. Known for its laid-back island ambience, you will find updated cottages overflowing with old Florida charm comfortably co-existing with impressive, modern estates carefully crafted to harmonize with their coastal surroundings. Lot 19 measures approximately 6,250 sq ft. Fulfill your island dream, constructing your idyllic custom oasis or build your dream estate spanning three lots. Note: renderings of potential floor plans to fit a single lot are in the images of the listing. Surround yourself with gulf coast attractions like the worldfamous Crescent Beach, the vibrant arts scene of downtown Sarasota, and a plethora of recreational activities from golf to wildlife watching. Siesta Key is the envy of the gulf coast, attracting everyone from around the world to its beautiful beaches, vibrant island culture and opportunities for adventure. This is an enticing option for a homeowner, investor, builder or seasonal resident.