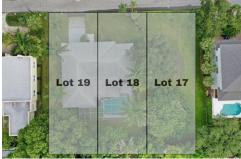

## Michael Saunders & Company

Sales Office 5100 Ocean Blvd Sarasota, FL 34242

(941) 349-3444

Remarks

Development opportunity! Lot 19 is the eastern most lot of the three adjacent parcels that are for sale in Siesta Key's private enclave of Roberts Point. The original structure has been demolished. As one of the most affordably priced buildable lots on Siesta Key, this is your chance to make your dream island life a reality. Known for its laid-back island ambience, you will find updated cottages overflowing with old Florida charm comfortably co-existing with impressive, modern estates carefully crafted to harmonize with their coastal surroundings. Lot 19 measures approximately 6,250 sq ft. Fulfill your island dream, constructing your idyllic custom oasis or build your dream estate spanning three lots. Note: renderings of potential floor plans to fit a single lot are in the images of the listing. Surround yourself with gulf coast attractions like the worldfamous Crescent Beach, the vibrant arts scene of downtown Sarasota, and a plethora of recreational activities from golf to wildlife watching. Siesta Key is the envy of the gulf coast, attracting everyone from around the world to its beautiful beaches, vibrant island culture and opportunities for adventure. This is an enticing option for a homeowner, investor, builder or seasonal resident.