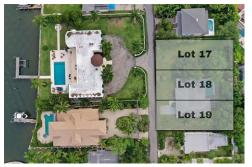

## Michael Saunders & Company

Sales Office 5100 Ocean Blvd Sarasota, FL 34242

(941) 349-3444

Remarks

Development opportunity! Lot 19 is the eastern most lot of the three adjacent parcels that are for sale in Siesta Key's private enclave of Roberts Point. The original structure has been demolished. As one of the most affordably priced buildable lots on Siesta Key, this is your chance to make your dream island life a reality. Known for its laid-back island ambience, you will find updated cottages overflowing with old Florida charm comfortably co-existing with impressive, modern estates carefully crafted to harmonize with their coastal surroundings. Lot 19 measures approximately 6,250 sq ft. Fulfill your island dream, constructing your idyllic custom oasis or build your dream estate spanning three lots. Note: renderings of potential floor plans to fit a single lot are in the images of the listing. Surround yourself with gulf coast attractions like the worldfamous Crescent Beach, the vibrant arts scene of downtown Sarasota, and a plethora of recreational activities from golf to wildlife watching. Siesta Key is the envy of the gulf coast, attracting everyone from around the world to its beautiful beaches, vibrant island culture and opportunities for adventure. This is an enticing option for a homeowner, investor, builder or seasonal resident.