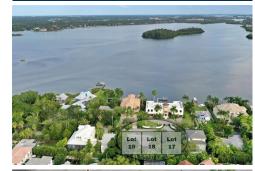

## Michael Saunders & Company

Sales Office 5100 Ocean Blvd Sarasota, FL 34242

(941) 349-3444

Remarks

Development opportunity! Lot 19 is the eastern most lot of the three adjacent parcels that are for sale in Siesta Key's private enclave of Roberts Point. The original structure has been demolished. As one of the most affordably priced buildable lots on Siesta Key, this is your chance to make your dream island life a reality. Known for its laid-back island ambience, you will find updated cottages overflowing with old Florida charm comfortably co-existing with impressive, modern estates carefully crafted to harmonize with their coastal surroundings. Lot 19 measures approximately 6,250 sq ft. Fulfill your island dream, constructing your idyllic custom oasis or build your dream estate spanning three lots. Note: renderings of potential floor plans to fit a single lot are in the images of the listing. Surround yourself with gulf coast attractions like the worldfamous Crescent Beach, the vibrant arts scene of downtown Sarasota, and a plethora of recreational activities from golf to wildlife watching. Siesta Key is the envy of the gulf coast, attracting everyone from around the world to its beautiful beaches, vibrant island culture and opportunities for adventure. This is an enticing option for a homeowner, investor, builder or seasonal resident.